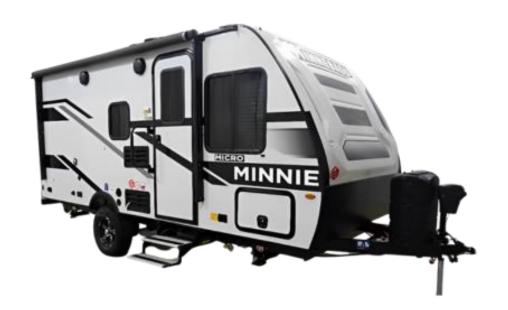

## WINNEBAGO M SERIES 2326 MBBH

Sleeps up to 5 with a full-size Murphy bed and twin bunkhouse. Open Living Space with slide-out dinette, extended galley and sofa!

Color, model and accessories may vary.
MSRP Value: \$42,880