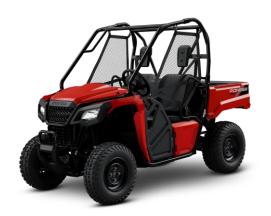

## 1<sup>st</sup> place winner chooses one of these two prizes!

## **HONDA PIONEER 520 HERO**

\$5,000 CASH

Color, model and accessories may vary. MSRP \$10,499

Drawing on May 31, 2025

2<sup>nd</sup> Place: \$500 gift card from Fisherman's Corner 3<sup>rd</sup> Place: \$250 gift card from Famous Dave's