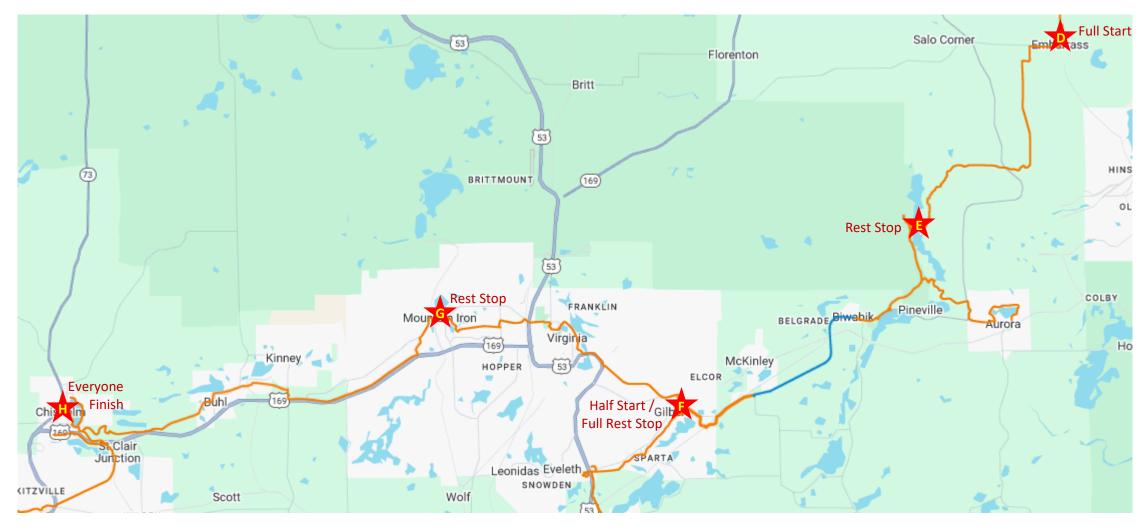

## **Day 2: Embarrass to Chisholm**

| lcon | Half                | Milepost | Full                | Milepost | Location                                 |
|------|---------------------|----------|---------------------|----------|------------------------------------------|
| D    |                     |          | Start               | 0        | Embarrass – Timber Hall                  |
| Е    |                     |          | Rest Stop           | 11       | Giants Ridge – Wynne Lake Public Water A |
| F    | Start               | 0        | Rest Stop           | 25       | Gilbert – Fitz's Wandering Pines         |
| G    | Rest Stop           | 10       | Rest Stop           | 35       | Mountain Iron – Access Point             |
| Н    | Lunch / Half Finish | 25       | Lunch / Full Finish | 50       | Chisholm – Tomassoni Bridge of Peace     |