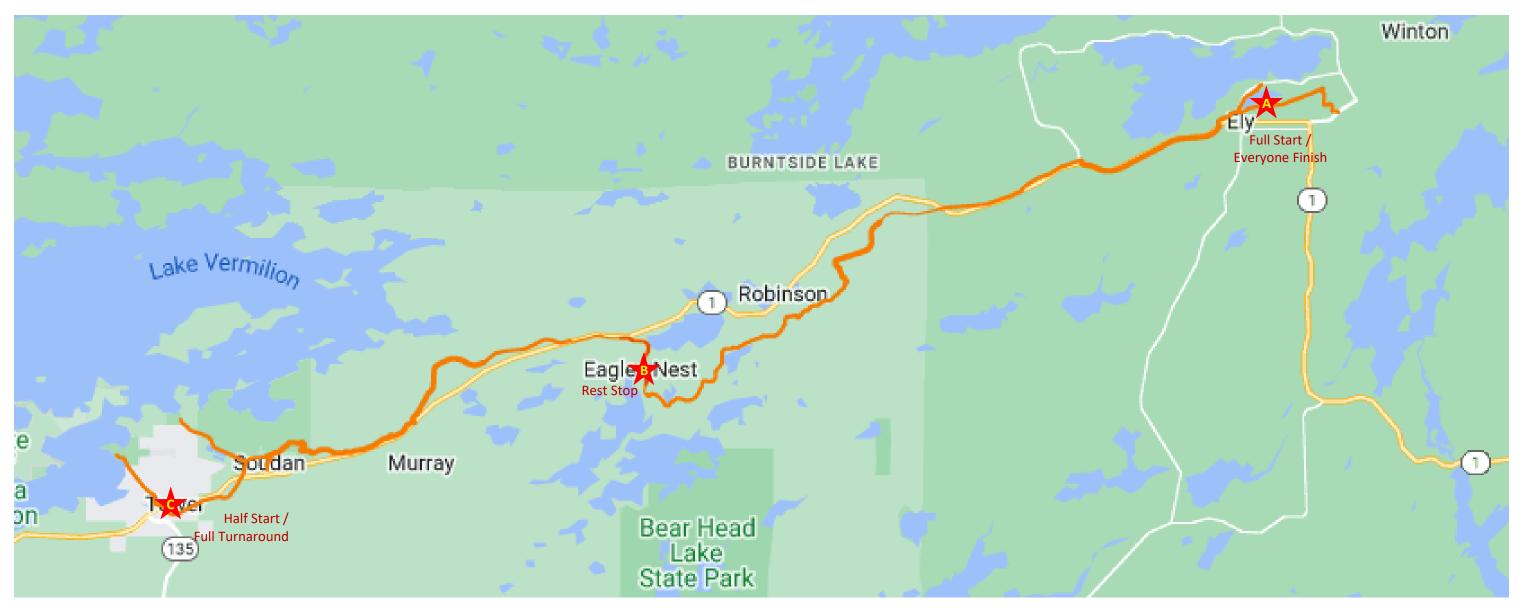

## Day 1: Tower to Ely

| lcon | Half        | Milepost | Full               | Milepost | Location                      |
|------|-------------|----------|--------------------|----------|-------------------------------|
| Α    |             |          | Start              | 0        | Ely – Miner's Dry             |
| В    |             |          | Rest Stop          | 14.5     | Eagles Nest Township Building |
| С    | Start       | 0        | Turn Around / Rest | 27       | Tower Civic Center            |
| В    | Rest Stop   | 12.5     | Rest Stop          | 39.5     | Eagles Nest Township Building |
| Α    | Half Finish | 27       | Full Finish        | 54       | Ely – Miner's Dry             |